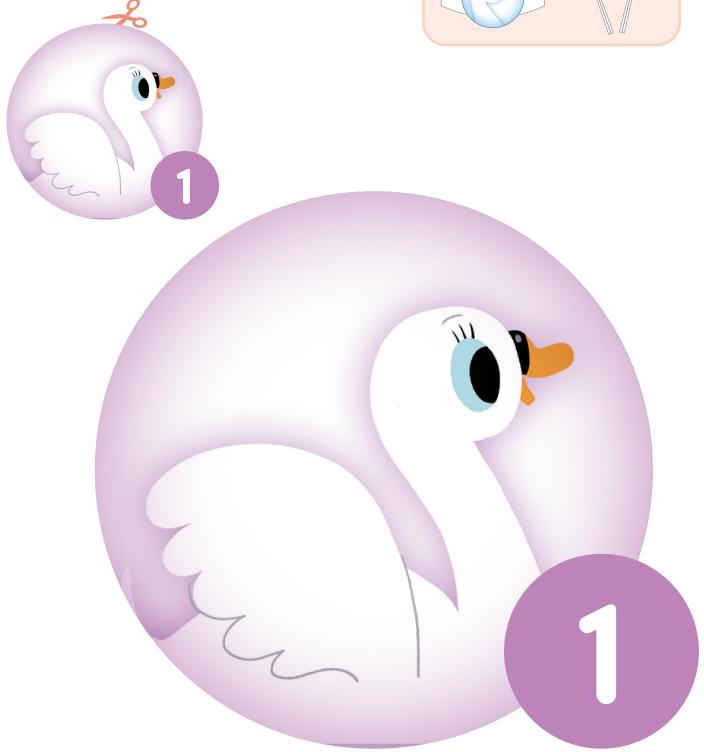

### Swan 1

Star Speakers 1-1 **The Ugly Duckling** 1. As a Headdress 2. As a Stick Puppet

Swan 2

**Duckling 1 (Young)** 

Star Speakers 1-1 **The Ugly Duckling** 1. As a Headdress 2. As a Stick Puppet

**Duckling 1 (Adult)** 