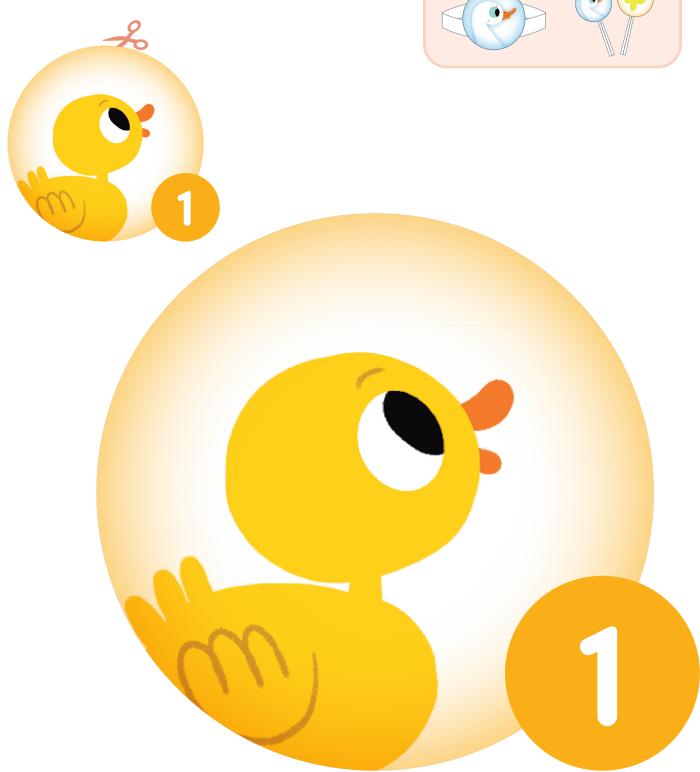

**Duckling 2 (Young)** 

Star Speakers 1-1 **The Ugly Duckling** 

1. As a Headdress 2. As a Stick Puppet

**Duckling 2 (Adult)** 

**Duckling 3 (Young)** 

Star Speakers 1-1 **The Ugly Duckling** 1. As a Headdress 2. As a Stick Puppet