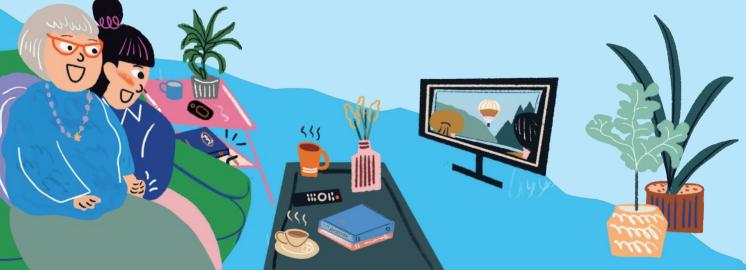

# Contents







## **The Environment**

Social Studies



### Wonders





# 1 Say "No" to Plastic

Nina and Dad are at the **market**.

Unit

Nina wants apples. "I need a bag," says Nina. "These bags are **plastic**," says Dad. "Let's use a **cloth bag**. Plastic bags take a long time to **break down**."

Nina wants juice. "I need a **straw**," says Nina. "These straws are plastic," says Dad. "Let's use a paper straw. Plastic straws take a long time to break down."



market



plastic



#### cloth bag

Dad wants a yogurt. "I need a spoon," says Dad. "These spoons are plastic," says Nina. "Let's wait until we get home."

1

-

Nina and Dad laugh.

How long does plastic take to break down?



-

break down



#### straw



laugh

### Comprehension

- Read and circle.
  1. This story is about not usin