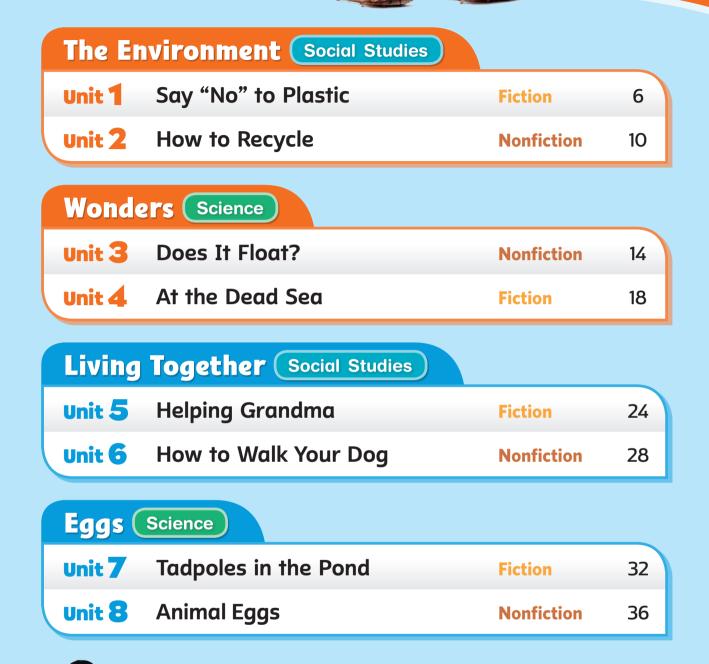

# Contents







## **The Environment**

Social Studies



### Wonders





# 1 Say "No" to Plastic

Nina and Dad are at the **market**.

Unit

Nina wants apples. "I need a bag," says Nina. "These bags are **plastic**," says Dad. "Let's use a **cloth bag**. Plastic bags take a long time to **break down**."

Nina wants juice. "I need a **straw**," says Nina. "These straws are plastic," says Dad. "Let's use a paper straw. Plastic straws take a long time to break down."



market



plastic



#### cloth bag

Dad wants a yogurt. "I need a spoon," says Dad. "These spoons are plastic," says Nina. "Let's wait until we get home."

1

-

Nina and Dad laugh.

How long does plastic take to break down?



-

break down



#### straw



laugh

### Comprehension

- Read and circle.
  1. This story is about not us