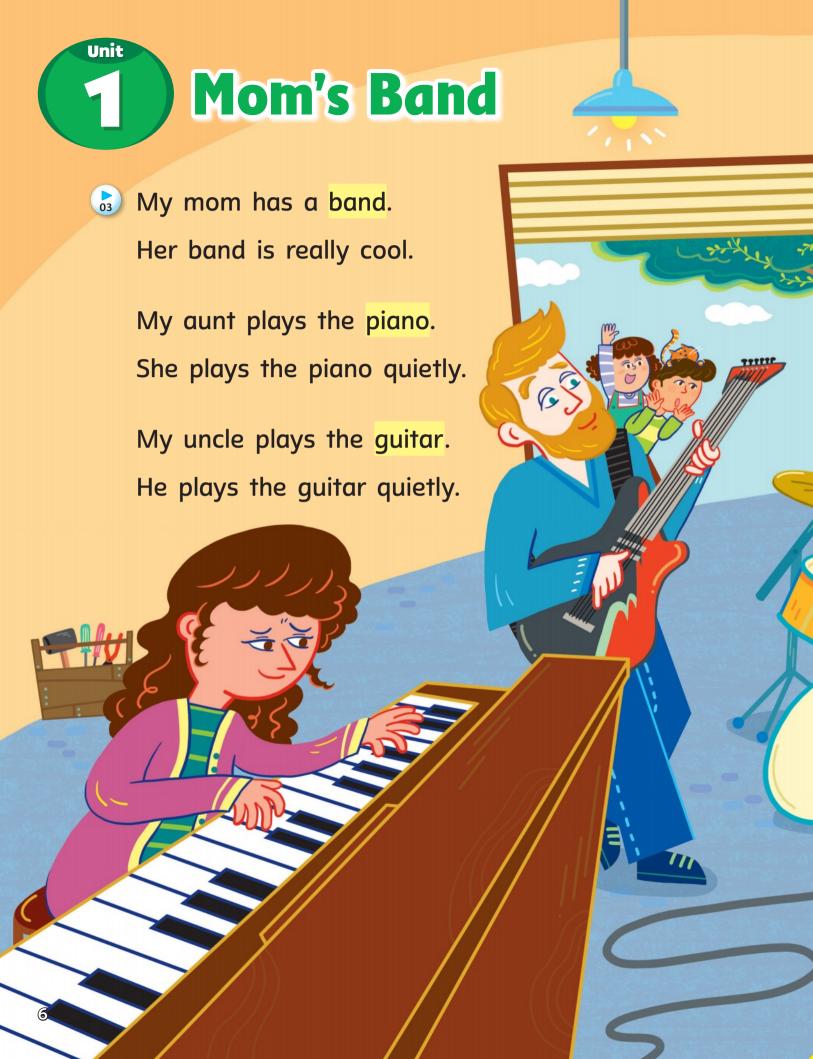

# **Family**

#### A Read and circle.

1. This story is about my mom's

2. My uncle plays the

3. My mom is the

#### B Read and circle.

**1.** My aunt plays the piano quietly.

2. My dad plays the drums loudly.

3. My uncle plays the guitar quietly.