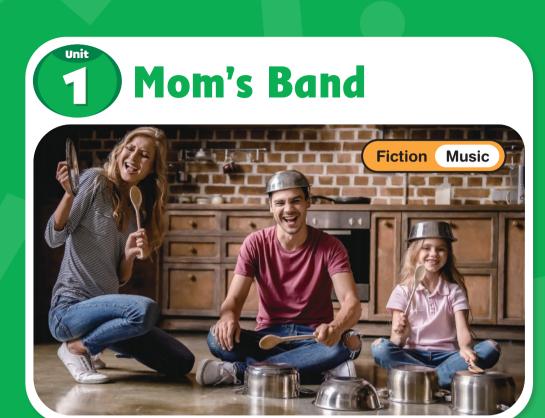

# **Family**

## Friends

band

piano

guitar

drums

singer

What does the aunt play?