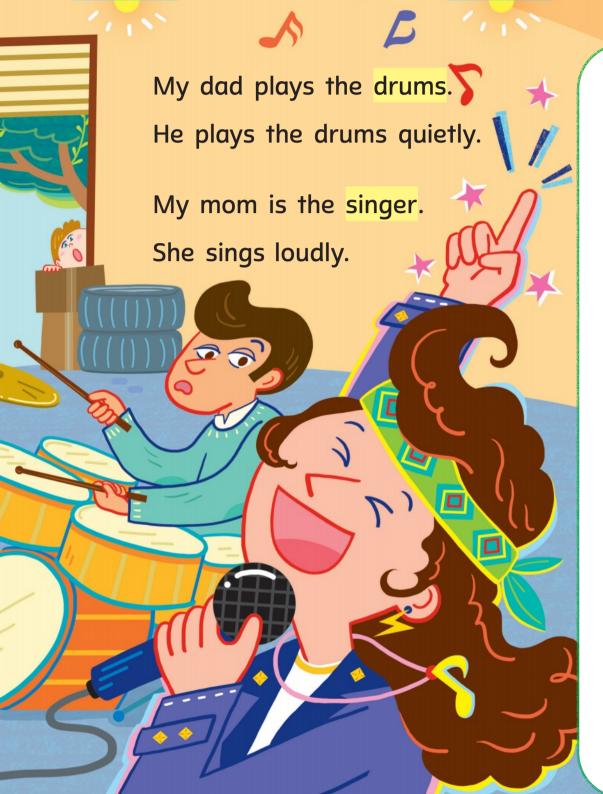

#### A Read and circle.

1. This story is about my mom's

2. My uncle plays the

3. My mom is the

#### B Read and circle.

**1.** My aunt plays the piano quietly.

2. My dad plays the drums loudly.

3. My uncle plays the guitar quietly.