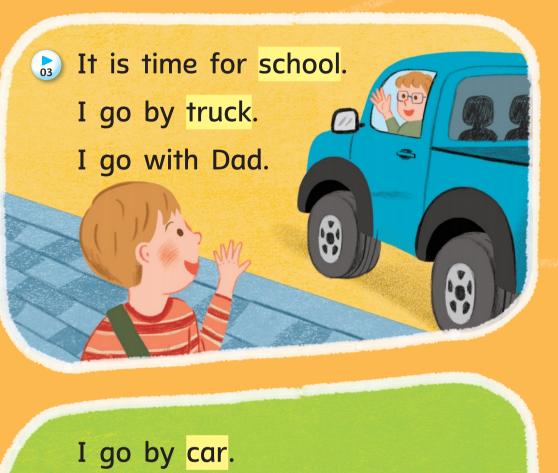

# **Time for School**

Unit

school

truck

car

bus

I go with Mom.

Circle the truck.

I go by <mark>bus</mark>. I go with friends.

It is time for play. We go to the playground. We walk together.