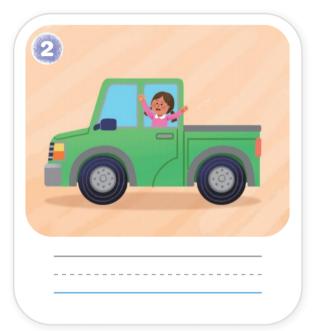

Concert | Music          | 24      |
| Unit 6        | My Music Box    | Music          | 28      |
| Anima         | ls              | (              | Fiction |
| Unit 7        | My Kangaroo     | Science        | 32      |
| Unit 8        | We Are Camping  | Social Studies | 36      |
|               |                 |                |         |



## **Getting to School**







## **Special Days**



# **Time for School**



Unit

school



truck



car



bus



I go with Mom.



Circle the truck.

I go by <mark>bus</mark>. I go with friends.

It is time for play. We go to the playground. We walk together.

#### Comprehension



- **1.** It is time for school.
- **2.** I go with Mom.
- **3.** We go to the playground.









### **Word Practice**

#### \* Choose and write.