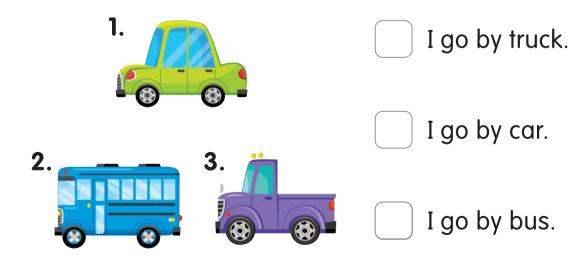

|                | Fiction |
| Unit 5        | The Ice Concert | Music          | 24      |
| Unit 6        | My Music Box    | Music          | 28      |
| Anima         | ls              | (              | Fiction |
| Unit 7        | My Kangaroo     | Science        | 32      |
| Unit 8        | We Are Camping  | Social Studies | 36      |
|               |                 |                |         |



## **Getting to School**







## **Special Days**



# **Time for School**



Unit

school



truck



car



bus



I go with Mom.



Circle the truck.

I go by <mark>bus</mark>. I go with friends.

It is time for play. We go to the playground. We walk together.

#### Comprehension



- **1.** It is time for school.
- **2.** I go with Mom.
- **3.** We go to the playground.









### **Word Practice**

#### \* Choose and write.