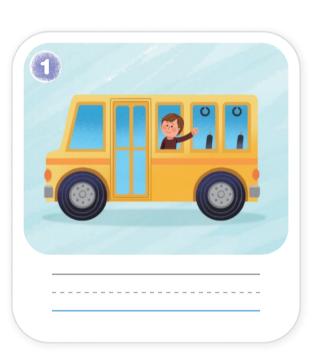

I go by <mark>bus</mark>. I go with friends.

It is time for play. We go to the playground. We walk together.

#### \* Choose and write.