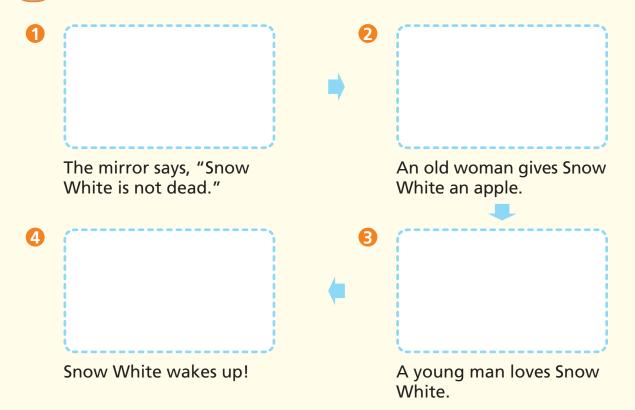

#### Cut and paste the pictures in order.

The mirror tells/Snow White's mother/ some bad news.//