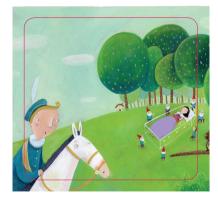

#### C Match the two parts of the sentence.

- Snow White has
- Snow White eats
- 🚯 The seven men 🛛 🔹
- 4 Snow White

- a new mother.
- are very sad.
- an apple.
- wakes up!