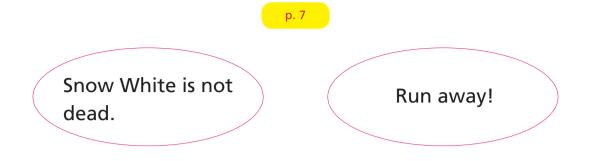

#### **B** Circle () the best answer.

The (man / mirror) says Snow White is not dead.

After Reading

2

- 2 The seven men put Snow White in a (box / cup).
- S The young man thinks Snow White is (old / pretty).
- 4 The man's love stops the bad (news / magic).