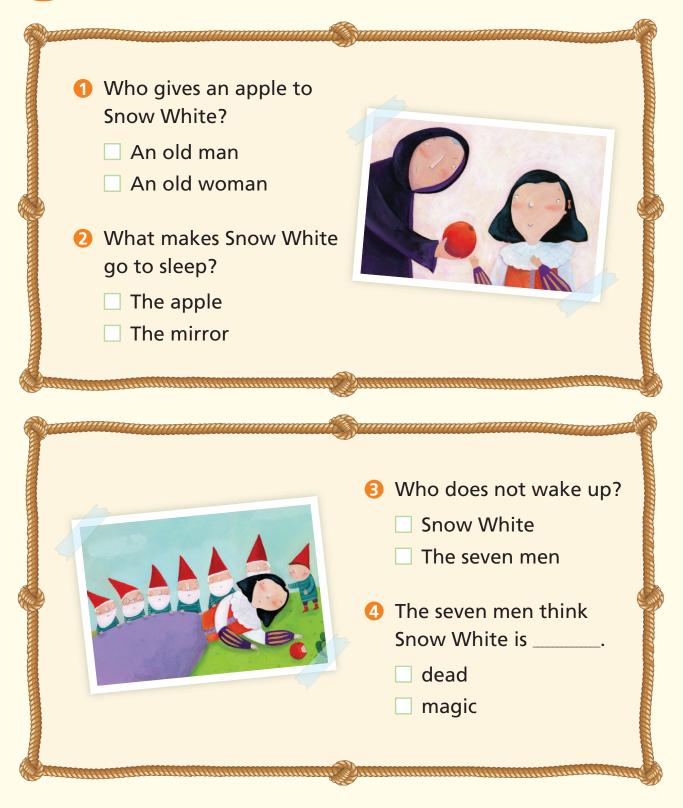

#### **B** Look and check ( $\checkmark$ ) the correct answers.

The seven men are very