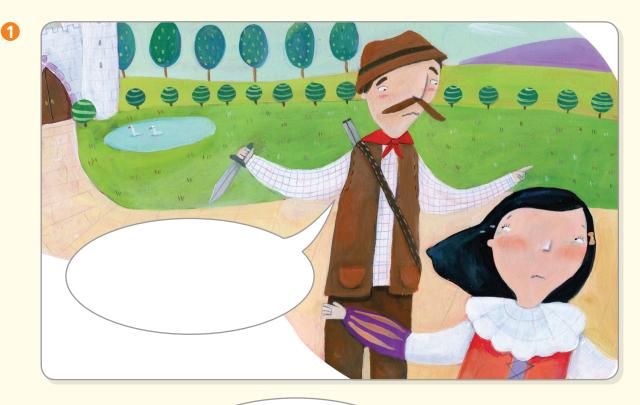

#### Look and write the missing words. Use the Word Bank. **B** Word Bank 🧉 finds tells gives stops 0 The old man Snow White to go away. 2 a house Snow White in the woods. B The old woman Snow White an apple. 4 The young man's love the bad magic.

#### **B** What are they saying? Cut and paste. Say the sentences.