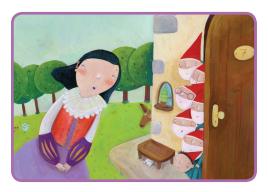

#### Look and write the missing words. Use the Word Bank. **B** Word Bank 🧉 finds tells gives stops 0 The old man Snow White to go away. 2 a house Snow White in the woods. B The old woman Snow White an apple. 4 The young man's love the bad magic.