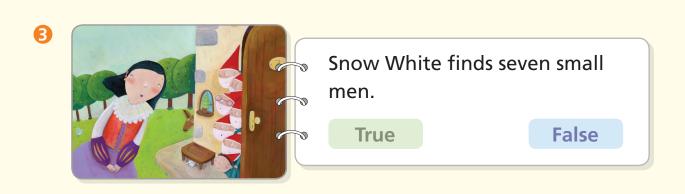

test

2



**B** Say each word three times.

## Words to Know

A Circle and say the word for each picture. Then write the words.

During Reading



#### Look and write the missing words. Use the Word Bank. **B** Word Bank 🧉 finds tells gives stops 0 The old man Snow White to go away. 2 a house Snow White in the woods. B The old woman Snow White an apple. 4 The young man's love the bad magic.

## Meet the Characters

#### Who is who? Match and write.



A







| • | Young Man           |
|---|---------------------|
| • | Seven Men           |
| • | Snow White          |
| • | Snow White's Mother |

During Reading

#### **B** What are they saying? Cut and paste. Say the sentences.





# Comprehension Comprehension

#### A Look and circle ( ) True or False.



True

False

During Reading





#### **B** Look and check ( $\checkmark$ ) the correct answers.





The seven men are very





#### 

## Review Quiz

Who am I? Cut and paste.

Live with us, Snow White!

Kill Snow White.

#### **B** Circle () the best answer.

The (man / mirror) says Snow White is not dead.

After Reading

2

- 2 The seven men put Snow White in a (box / cup).
- S The young man thinks Snow White is (old / pretty).
- 4 The man's love stops the bad (news / magic).

#### C Match the two parts of the sentence.

- Snow White has
- Snow White eats
- 🚯 The seven men 🛛 🔹
- 4 Snow White

- a new mother.
- are very sad.
- an apple.
- wakes up!

#### **D** Choose the correct answer.



What does the mirror tell Snow White's mother?

- a. Snow White is prettier.
- b. Snow White is not pretty.



E

#### Why do t