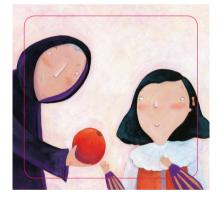

#### Look and write the missing words. Use the Word Bank. **B** Word Bank 🧉 finds tells gives stops 0 The old man Snow White to go away. 2 a house Snow White in the woods. B The old woman Snow White an apple. 4 The young man's love the bad magic.

#### **D** Choose the correct answer.

What does the mirror tell Snow White's mother?

- a. Snow White is prettier.
- b. Snow White is not pretty.

E