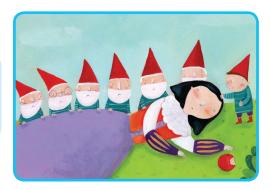

#### Why do the seven men think Snow White is dead?

- a. She runs away.
- b. She does not wake up.