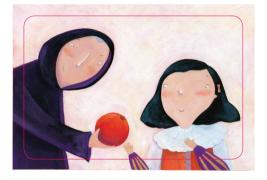

#### Look and write the missing words. Use the Word Bank. **B** Word Bank 🧉 finds tells gives stops 0 The old man Snow White to go away. 2 a house Snow White in the woods. B The old woman Snow White an apple. 4 The young man's love the bad magic.

#### **D** Choose the correct answer.

What does the mirror tell Snow White's mother?

- a. Snow White is prettier.
- b. Snow White is not pretty.

E