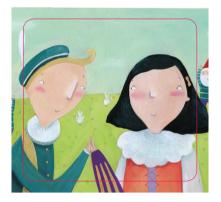

#### Look and write the missing words. Use the Word Bank. **B** Word Bank 🧉 finds tells gives stops 0 The old man Snow White to go away. 2 a house Snow White in the woods. B The old woman Snow White an apple. 4 The young man's love the bad magic.

#### Who is who? Match and write.

A

| • | Young Man           |
|---|---------------------|
| • | Seven Men           |
| • | Snow White          |
| • | Snow White's Mother |

During Reading