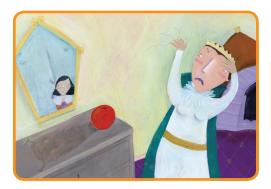

#### **D** Choose the correct answer.

What does the mirror tell Snow White's mother?

- a. Snow White is prettier.
- b. Snow White is not pretty.

E