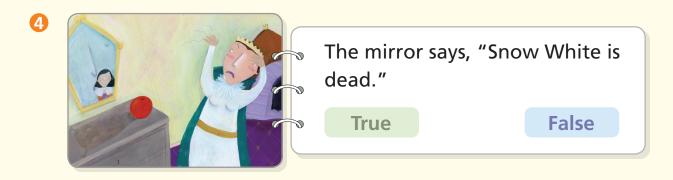

st

2



**B** Say each word three times.

## Words to Know

A Circle and say the word for each picture. Then write the words.

During Reading



#### Look and write the missing words. Use the Word Bank. **B** Word Bank 🧉 finds tells gives stops 0 The old man Snow White to go away. 2 a house Snow White in the woods. B The old woman Snow White an apple. 4 The young man's love the bad magic.

## Meet the Characters

#### Who is who? Match and write.



A







| • | Young Man           |
|---|---------------------|
| • | Seven Men           |
| • | Snow White          |
| • | Snow White's Mother |

During Reading

#### **B** What are they saying? Cut and paste. Say the sentences.





# Comprehension Comprehension

#### A Look and circle ( ) True or False.



True

False

During Reading





#### **B** Look and check ( $\checkmark$ ) the correct answers.





The seven men are very





#### 

## Review Quiz

Who am I? Cut and paste.

Live with us, Snow White!

Kill Snow White.

#### **B** Circle () the best answer.

The (man / mirror) says Snow White is not dead.

After Reading

2

- 2 The seven men put Snow White in a (box / cup).
- S The young man thinks Snow White is (old / pretty).
- 4 The man's love stops the bad (news / magic).

#### C Match the two parts of the sentence.

- Snow White has
- Snow White eats
- 🚯 The seven men 🛛 🔹
- 4 Snow White

- a new mother.
- are very sad.
- an apple.
- wakes up!

#### **D** Choose the correct answer.



What does the mirror tell Snow White's mother?

- a. Snow White is prettier.
- b. Snow White is not pretty.



E

#### Why do the