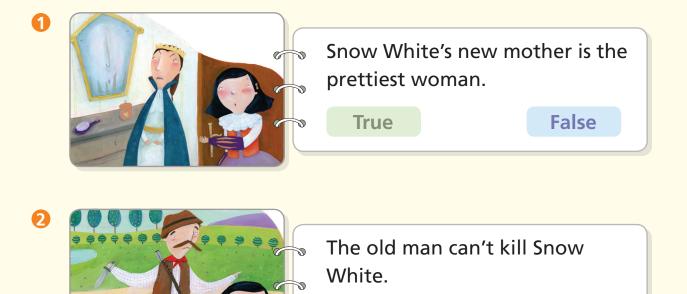

ord Bank

fastest tallest

smartest

2



**B** Say each word three times.

## Words to Know

A Circle and say the word for each picture. Then write the words.

During Reading



#### Look and write the missing words. Use the Word Bank. **B** Word Bank 🧉 finds tells gives stops 0 The old man Snow White to go away. 2 a house Snow White in the woods. B The old woman Snow White an apple. 4 The young man's love the bad magic.

## Meet the Characters

#### Who is who? Match and write.



A







| • | Young Man           |
|---|---------------------|
| • | Seven Men           |
| • | Snow White          |
| • | Snow White's Mother |

During Reading

#### **B** What are they saying? Cut and paste. Say the sentences.





# Comprehension Comprehension

#### A Look and circle ( ) True or False.



True

False

During Reading





#### **B** Look and check ( $\checkmark$ ) the correct answers.





The seven men are very





#### 

## Review Quiz

Who am I? Cut and paste.

Live with us, Snow White!

Kill Snow White.

#### **B** Circle () the best answer.

The (man / mirror) says Snow White is not dead.

After Reading

2

- 2 The seven men put Snow White in a (box / cup).
- S The young man thinks Snow White is (old / pretty).
- 4 The man's love stops the bad (news / magic).

#### C Match the two parts of the sentence.

- Snow White has
- Snow White eats
- 🚯 The seven men 🛛 🔹
- 4 Snow White

- a new mother.
- are very sad.
- an apple.
- wakes up!

#### **D** Choose the correct answer.



What does the mirror tell Snow White's mother?

- a. Snow White is prettier.
- b. Snow White is