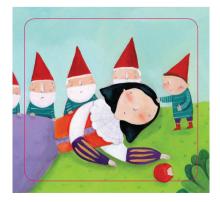

#### **B** Look and check ( $\checkmark$ ) the correct answers.

The seven men are very

#### C Match the two parts of the sentence.

- Snow White has
- Snow White eats
- 🚯 The seven men 🛛 🔹
- 4 Snow White

- a new mother.
- are very sad.
- an apple.
- wakes up!

#### Why do the seven men think Snow White is dead?

- a. She runs away.
- b. She does not wake up.