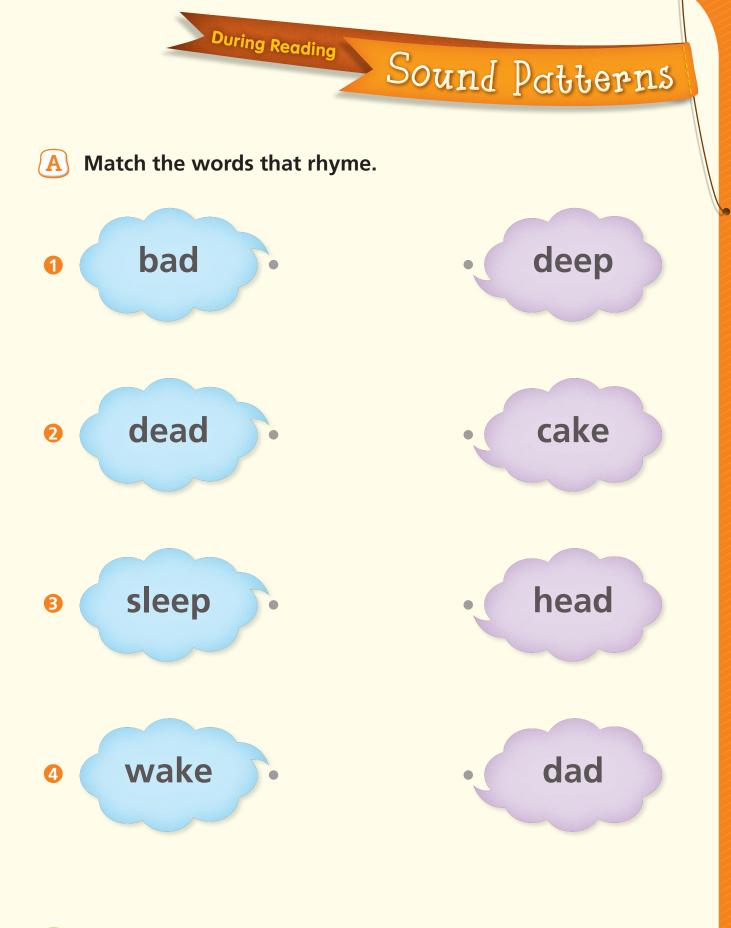

## Words to Know

A Circle and say the word for each picture. Then write the words.

During Reading