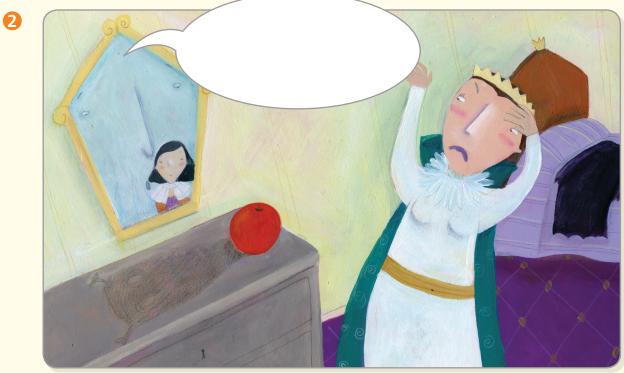

#### Look and write the missing words. Use the Word Bank. **B** Word Bank 🧉 finds tells gives stops 0 The old man Snow White to go away. 2 a house Snow White in the woods. B The old woman Snow White an apple. 4 The young man's love the bad magic.

#### **B** What are they saying? Cut and paste. Say the sentences.

#### **D** Choose the correct answer.

What does the mirror tell Snow White's mother?

- a. Snow White is prettier.
- b. Snow White is not pretty.

E