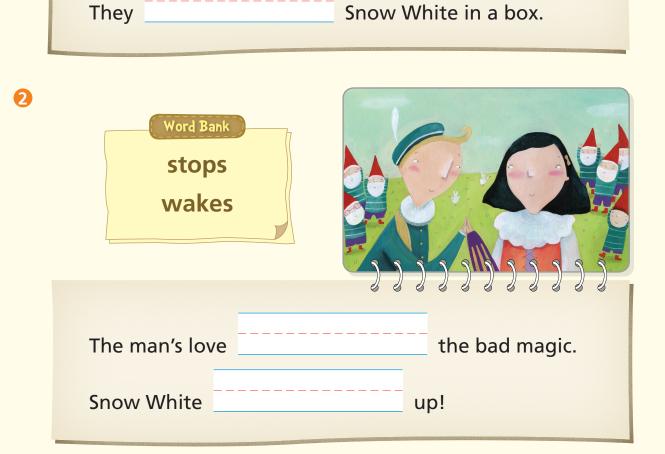

#### Look and write the missing words. Use the Word Bank. **B** Word Bank 🧉 finds tells gives stops 0 The old man Snow White to go away. 2 a house Snow White in the woods. B The old woman Snow White an apple. 4 The young man's love the bad magic.