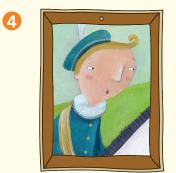

#### Who is who? Match and write.

A

| • | Young Man           |
|---|---------------------|
| • | Seven Men           |
| • | Snow White          |
| • | Snow White's Mother |

During Reading