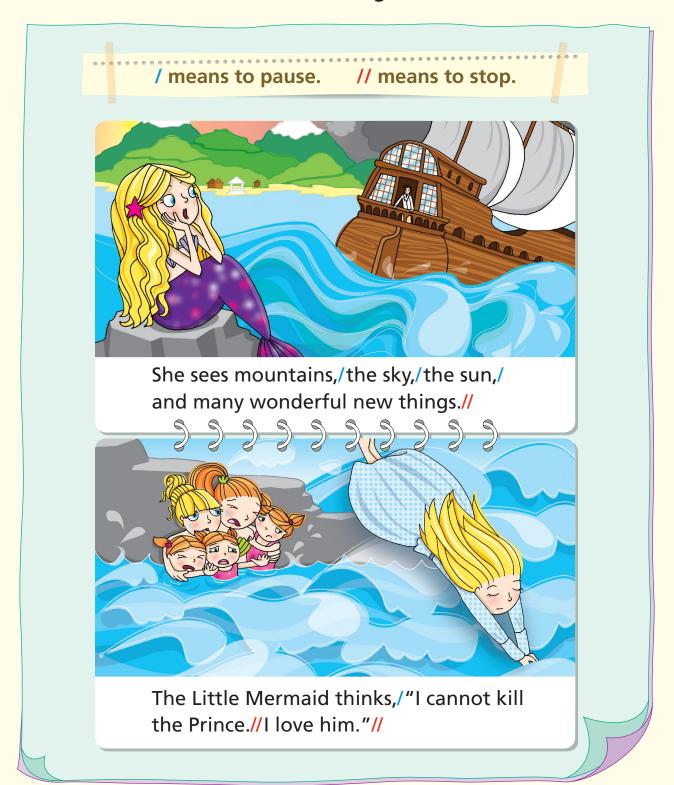

rts of the sentence.

- 1 The Little Mermaid falls •
- 2 The Sea Witch takes
- The Prince thanks
- 4 Her sisters tell

- her to kill the Prince.
- in love with the Prince.
- her voice.
- the girl for helping him.

#### **D** Choose the correct answer.



Why does the Little Mermaid go out of the sea?

- a. To see the world
- b. To help her father



Who marries the Prince?

- a. The girl from the temple
- b. The Little Mermaid
- E Number the pictures in order (1=first, 4=last). Write the missing words.



She \_\_\_\_\_ the Prince, but the Prince doesn't know.



The Little Mermaid is 15 and can go to see the \_\_\_\_\_ above the sea.



The Prince \_\_\_\_\_ the Princess.



The Sea Witch takes the Little Mermaid's \_\_\_\_\_.

Read the sentences aloud following the / or // marks below.



# After Reading Book Report

|            |   | Name                                                                                     |
|------------|---|------------------------------------------------------------------------------------------|
| $\epsilon$ | 1 |                                                                                          |
| E          | 7 | Book Title                                                                               |
| 6          |   | Words                                                                                    |
| $\epsilon$ | 3 | Write three words you learned from the story.                                            |
| $\epsilon$ | 1 |                                                                                          |