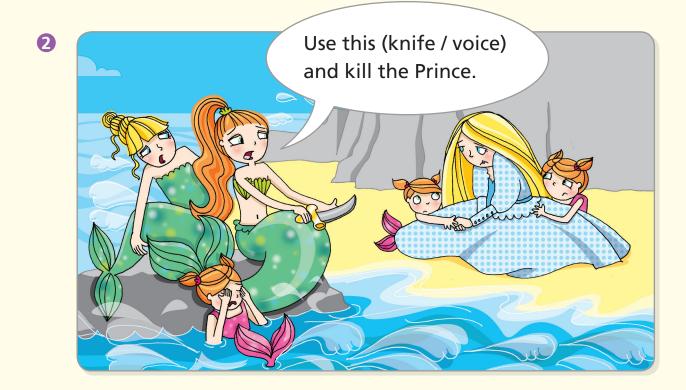

# Sentence Patterns

A Trace the words.

- 1 "I cannot kill the Prince. I love him."
- 2 "I cannot kill the Prince. I love him."
- 3 "I cannot kill the Prince. I love him."
- B Write the sentences from above. Say the sentences three times.

- a. The Little Mermaid cannot answer the Prince when he talks to her.
- b. The Little Mermaid does not stay at the temple to talk to the Prince.
- c. The Prince thinks another girl helped him, and he marries her.
- d. The Sea Witch takes the Little Mermaid's voice.