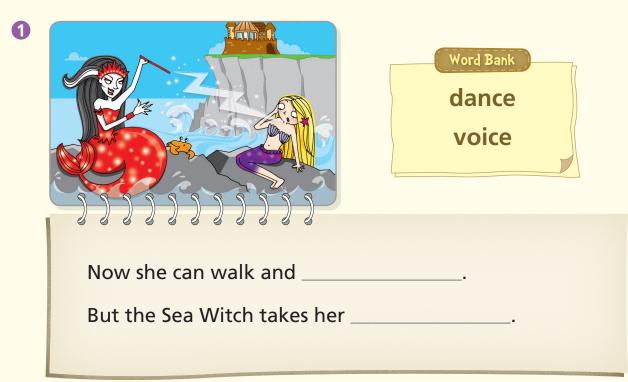

Word Bank

feet
human
save
ship
temple
voice

#### **B** Look and write the missing words. Use the Word Bank.