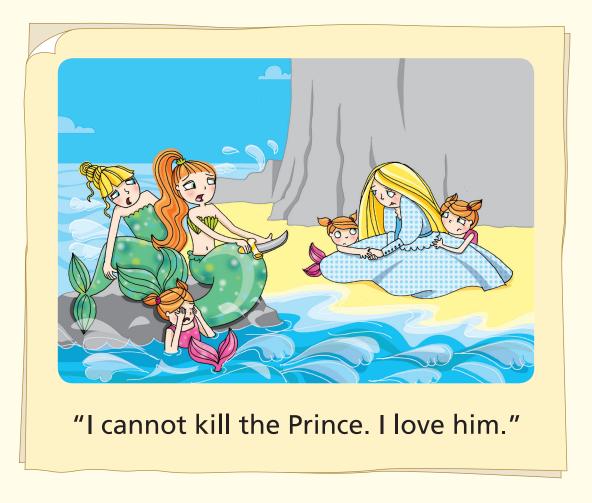

# Sentence Patterns

A Trace the words.

- 1 "I cannot kill the Prince. I love him."
- 2 "I cannot kill the Prince. I love him."
- 3 "I cannot kill the Prince. I love him."
- B Write the sentences from above. Say the sentences three times.