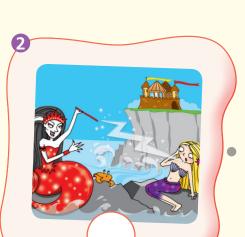

#### **C** Write the correct words. Use the Word Bank.

Word Bank
again
jumps

The Little Mermaid \_\_\_\_\_\_ in the sea.

No one sees her \_\_\_\_\_\_.

Write the letters for the correct pictures. Match the cause to its effect.

- a. The Little Mermaid cannot answer the Prince when he talks to her.
- b. The Little Mermaid does not stay at the temple to talk to the Prince.
- c. The Prince thinks another girl helped him, and he marries her.
- d. The Sea Witch takes the Little Mermaid's voice.