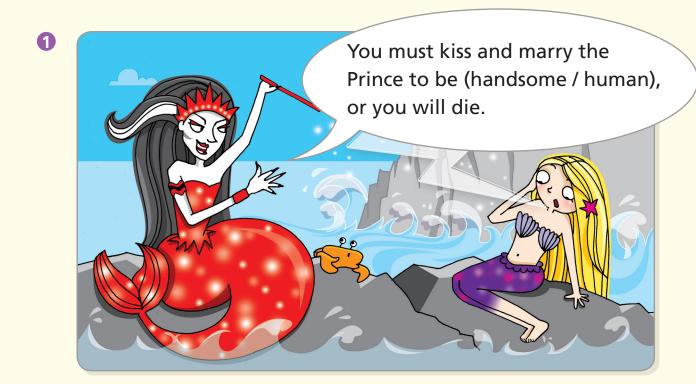

# Sentence Patterns

A Trace the words.

- 1 "I cannot kill the Prince. I love him."
- 2 "I cannot kill the Prince. I love him."
- 3 "I cannot kill the Prince. I love him."
- B Write the sentences from above. Say the sentences three times.