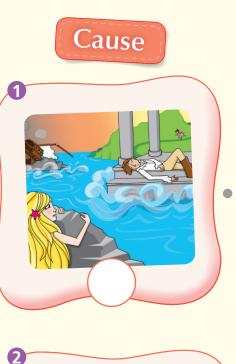

#### **C** Write the correct words. Use the Word Bank.

Word Bank
again
jumps

The Little Mermaid \_\_\_\_\_\_ in the sea.

No one sees her \_\_\_\_\_\_.

Write the letters for the correct pictures. Match the cause to its effect.

- a. The Little Mermaid cannot answer the Prince when he talks to her.
- b. The Little Mermaid does not stay at the temple to talk to the Prince.
- c. The Prince thinks another girl helped him, and he marries her.
- d. The Sea Witch takes the Little Mermaid's voice.