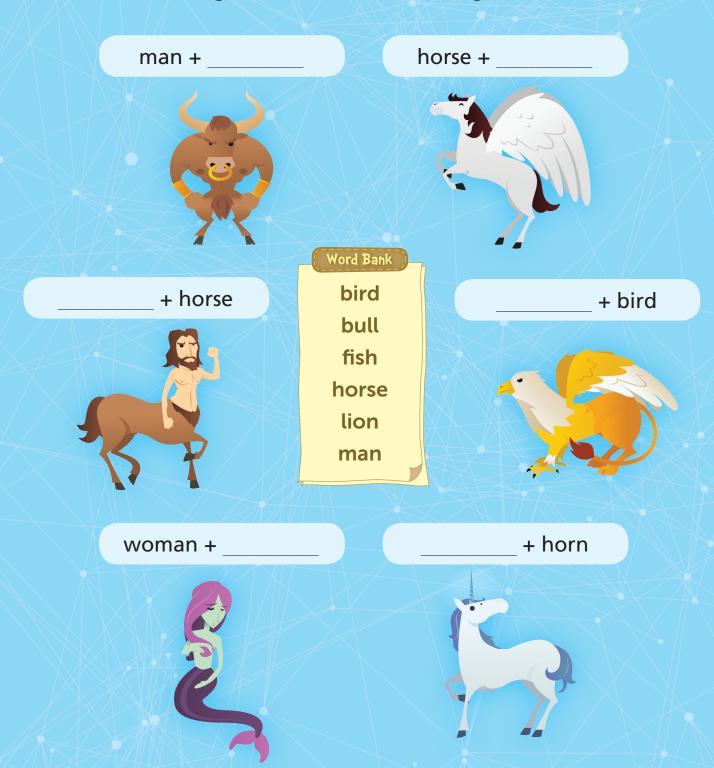

## Think Ahead

Let's think about strange animals and people from stories. Write the missing word to make each thing.