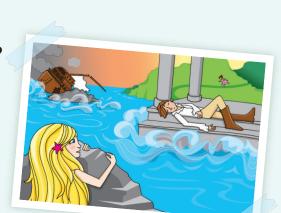

#### **B** Look and write the missing words. Use the Word Bank.

Word Bank

feet
human
save
ship
temple
voice