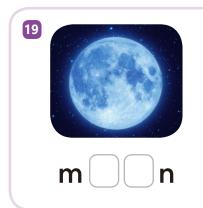

| Read and write each word. |    |       |  |    | Name : |       |  |
|---------------------------|----|-------|--|----|--------|-------|--|
| 1                         |    | blue  |  | 13 |        | mouth |  |
| 2                         |    | boy   |  | 14 |        | pink  |  |
| 3                         |    | dark  |  | 15 | 8      | ring  |  |
| 4                         |    | drop  |  | 16 |        | sharp |  |
| 5                         |    | green |  | 17 |        | shine |  |
| 6                         |    | horse |  | 18 | SP     | snake |  |
| 7                         | A  | king  |  | 19 | •      | stone |  |
| 8                         | Y, | large |  | 20 |        | smile |  |
| 9                         | 3  | long  |  | 21 | 2      | swan  |  |
| 10                        |    | look  |  | 22 | (10.3) | teeth |  |
| 10                        |    | meet  |  | 23 |        | tree  |  |
| 12                        |    | moon  |  | 24 | +      | wing  |  |