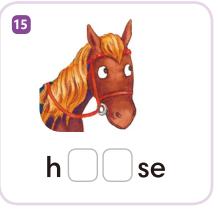

| Read and write each word. |    |       |  |    | Name : |       |  |
|---------------------------|----|-------|--|----|--------|-------|--|
| 1                         |    | blue  |  | 13 |        | mouth |  |
| 2                         |    | boy   |  | 14 |        | pink  |  |
| 3                         |    | dark  |  | 15 | 8      | ring  |  |
| 4                         |    | drop  |  | 16 |        | sharp |  |
| 5                         |    | green |  | 17 |        | shine |  |
| 6                         |    | horse |  | 18 | SP     | snake |  |
| 7                         | A  | king  |  | 19 | •      | stone |  |
| 8                         | Y, | large |  | 20 |        | smile |  |
| 9                         | 3  | long  |  | 21 | 2      | swan  |  |
| 10                        |    | look  |  | 22 | (10.3) | teeth |  |
| 10                        |    | meet  |  | 23 |        | tree  |  |
| 12                        |    | moon  |  | 24 | +      | wing  |  |