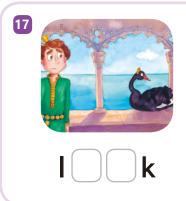

| Read and write each word. |    |       |  |    | Name : |       |  |
|---------------------------|----|-------|--|----|--------|-------|--|
| 1                         |    | blue  |  | 13 |        | mouth |  |
| 2                         |    | boy   |  | 14 |        | pink  |  |
| 3                         |    | dark  |  | 15 | 8      | ring  |  |
| 4                         |    | drop  |  | 16 |        | sharp |  |
| 5                         |    | green |  | 17 |        | shine |  |
| 6                         |    | horse |  | 18 | SP     | snake |  |
| 7                         | A  | king  |  | 19 | •      | stone |  |
| 8                         | Y, | large |  | 20 |        | smile |  |
| 9                         | 3  | long  |  | 21 | 2      | swan  |  |
| 10                        |    | look  |  | 22 | (10.3) | teeth |  |
| 10                        |    | meet  |  | 23 |        | tree  |  |
| 12                        |    | moon  |  | 24 | +      | wing  |  |