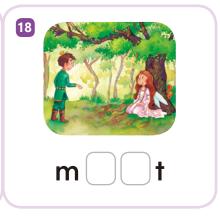

| Read and write each word. |    |       |  |    | Name : |       |  |
|---------------------------|----|-------|--|----|--------|-------|--|
| 1                         |    | blue  |  | 13 |        | mouth |  |
| 2                         |    | boy   |  | 14 |        | pink  |  |
| 3                         |    | dark  |  | 15 | 8      | ring  |  |
| 4                         |    | drop  |  | 16 |        | sharp |  |
| 5                         |    | green |  | 17 |        | shine |  |
| 6                         |    | horse |  | 18 | SP     | snake |  |
| 7                         | A  | king  |  | 19 | •      | stone |  |
| 8                         | Y, | large |  | 20 |        | smile |  |
| 9                         | 3  | long  |  | 21 | 2      | swan  |  |
| 10                        |    | look  |  | 22 | (10.3) | teeth |  |
| 10                        |    | meet  |  | 23 |        | tree  |  |
| 12                        |    | moon  |  | 24 | +      | wing  |  |

**₩** Write the missing letters and read each word. Name:\_\_\_\_\_\_

**₩** Write the missing letters and read each word. Name:\_\_\_\_\_\_

|   | Fill in the blanks with the correct word.  Name: |                                          |               |  |  |  |
|---|--------------------------------------------------|------------------------------------------|---------------|--|--|--|
| 1 |                                                  | Eric meets the fairy under               | the big green |  |  |  |
| 2 |                                                  | The king gives him a                     |               |  |  |  |
| 3 |                                                  | It has a                                 | stone in its  |  |  |  |
| 4 |                                                  | The flies The snake drops the            | ·             |  |  |  |
| 5 |                                                  | The king has a smile. The princess has a |               |  |  |  |