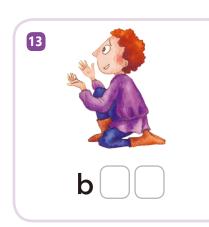

| Read and write each word. |    |       |  |    | Name : |       |  |
|---------------------------|----|-------|--|----|--------|-------|--|
| 1                         |    | blue  |  | 13 |        | mouth |  |
| 2                         |    | boy   |  | 14 |        | pink  |  |
| 3                         |    | dark  |  | 15 | 8      | ring  |  |
| 4                         |    | drop  |  | 16 |        | sharp |  |
| 5                         |    | green |  | 17 |        | shine |  |
| 6                         |    | horse |  | 18 | SP     | snake |  |
| 7                         | A  | king  |  | 19 | •      | stone |  |
| 8                         | Y, | large |  | 20 |        | smile |  |
| 9                         | 3  | long  |  | 21 | 2      | swan  |  |
| 10                        |    | look  |  | 22 | (10.3) | teeth |  |
| 10                        |    | meet  |  | 23 |        | tree  |  |
| 12                        |    | moon  |  | 24 | +      | wing  |  |