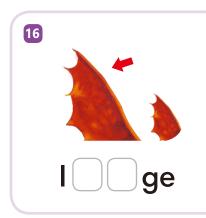

| Read and write each word. |    |       |  |    | Name : |       |  |
|---------------------------|----|-------|--|----|--------|-------|--|
| 1                         |    | blue  |  | 13 |        | mouth |  |
| 2                         |    | boy   |  | 14 |        | pink  |  |
| 3                         |    | dark  |  | 15 | 8      | ring  |  |
| 4                         |    | drop  |  | 16 |        | sharp |  |
| 5                         |    | green |  | 17 |        | shine |  |
| 6                         |    | horse |  | 18 | SP     | snake |  |
| 7                         | A  | king  |  | 19 | •      | stone |  |
| 8                         | Y, | large |  | 20 |        | smile |  |
| 9                         | 3  | long  |  | 21 | 2      | swan  |  |
| 10                        |    | look  |  | 22 | (10.3) | teeth |  |
| 10                        |    | meet  |  | 23 |        | tree  |  |
| 12                        |    | moon  |  | 24 | +      | wing  |  |