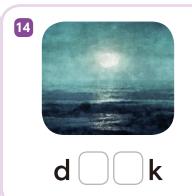

| Read and write each word. |    |       |  |    | Name : |       |  |
|---------------------------|----|-------|--|----|--------|-------|--|
| 1                         |    | blue  |  | 13 |        | mouth |  |
| 2                         |    | boy   |  | 14 |        | pink  |  |
| 3                         |    | dark  |  | 15 | 8      | ring  |  |
| 4                         |    | drop  |  | 16 |        | sharp |  |
| 5                         |    | green |  | 17 |        | shine |  |
| 6                         |    | horse |  | 18 | SP     | snake |  |
| 7                         | A  | king  |  | 19 | •      | stone |  |
| 8                         | Y, | large |  | 20 |        | smile |  |
| 9                         | 3  | long  |  | 21 | 2      | swan  |  |
| 10                        |    | look  |  | 22 | (10.3) | teeth |  |
| 10                        |    | meet  |  | 23 |        | tree  |  |
| 12                        |    | moon  |  | 24 | +      | wing  |  |