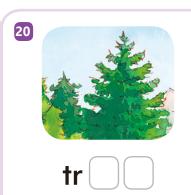

| Read and write each word. |    |       |  |    | Name : |       |  |
|---------------------------|----|-------|--|----|--------|-------|--|
| 1                         |    | blue  |  | 13 |        | mouth |  |
| 2                         |    | boy   |  | 14 |        | pink  |  |
| 3                         |    | dark  |  | 15 | 8      | ring  |  |
| 4                         |    | drop  |  | 16 |        | sharp |  |
| 5                         |    | green |  | 17 |        | shine |  |
| 6                         |    | horse |  | 18 | SP     | snake |  |
| 7                         | A  | king  |  | 19 | •      | stone |  |
| 8                         | Y, | large |  | 20 |        | smile |  |
| 9                         | 3  | long  |  | 21 | 2      | swan  |  |
| 10                        |    | look  |  | 22 | (10.3) | teeth |  |
| 10                        |    | meet  |  | 23 |        | tree  |  |
| 12                        |    | moon  |  | 24 | +      | wing  |  |