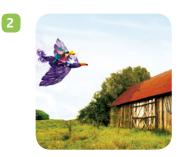

#### Fill in the blanks with the correct word.

Name :

\_\_\_\_\_

It is a big purple \_\_\_\_\_.

\_\_\_\_\_.

The bird and the elves go to a

They see a farmer and his \_\_\_\_\_.

The farmer and the elves go to a