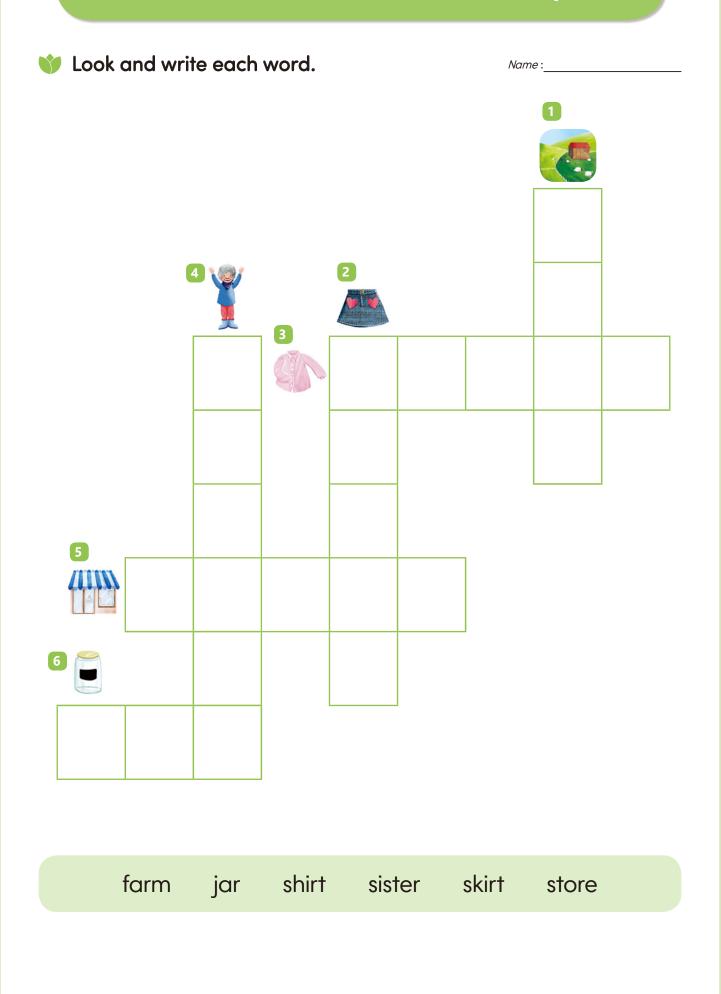

#### Fill in the blanks with the correct word.

Name :

\_\_\_\_\_

It is a big purple \_\_\_\_\_.

\_\_\_\_\_.

The bird and the elves go to a

They see a farmer and his \_\_\_\_\_.

The farmer and the elves go to a