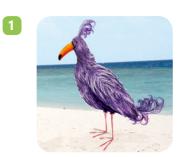

#### Fill in the blanks with the correct word.

Name :

\_\_\_\_\_

It is a big purple \_\_\_\_\_.

\_\_\_\_\_.

The bird and the elves go to a

They see a farmer and his \_\_\_\_\_.

The farmer and the elves go to a