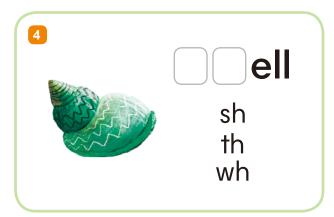

|    | Trace | and write ea | Name : |  |
|----|-------|--------------|--------|--|
| 1  |       | chick        |        |  |
| 2  |       | chin         |        |  |
| 3  |       | shelf        |        |  |
| 4  |       | shell        |        |  |
| 5  |       | ship         |        |  |
| 6  |       | shoes        |        |  |
| 7  | SHOP  | shop         |        |  |
| 8  | 3     | shore        |        |  |
| 9  |       | thick        |        |  |
| 10 |       | thin         |        |  |
| 11 | · S   | whale        |        |  |
| 12 |       | white        |        |  |