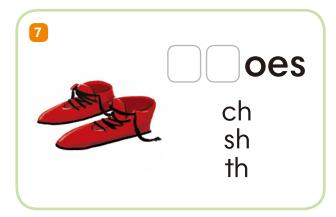

|   | Fill in the blanks | Name :                  |         |
|---|--------------------|-------------------------|---------|
| 0 |                    | He sees a               | •       |
| 2 |                    | She has a               | _ nose. |
| 3 |                    | He has big              |         |
| 4 | SNOP               | Who is the woman at the | ?       |
| 5 |                    | Who is the boy on the   | ?       |
|   | shoes              | shop shore thin         | whale   |