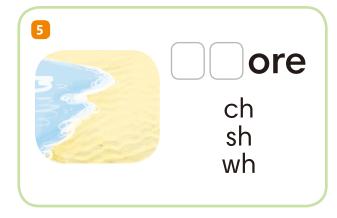

|   | Fill in the blanks | Name :                  |         |
|---|--------------------|-------------------------|---------|
| 0 |                    | He sees a               | •       |
| 2 |                    | She has a               | _ nose. |
| 3 |                    | He has big              |         |
| 4 | SNOP               | Who is the woman at the | ?       |
| 5 |                    | Who is the boy on the   | ?       |
|   | shoes              | shop shore thin         | whale   |