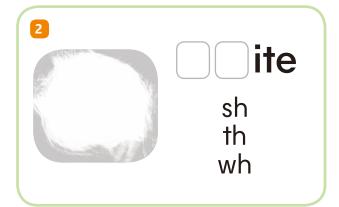

|    | Trace | and write ea | Name : |  |
|----|-------|--------------|--------|--|
| 1  |       | chick        |        |  |
| 2  |       | chin         |        |  |
| 3  |       | shelf        |        |  |
| 4  |       | shell        |        |  |
| 5  |       | ship         |        |  |
| 6  |       | shoes        |        |  |
| 7  | SHOP  | shop         |        |  |
| 8  | 3     | shore        |        |  |
| 9  |       | thick        |        |  |
| 10 |       | thin         |        |  |
| 11 | · S   | whale        |        |  |
| 12 |       | white        |        |  |