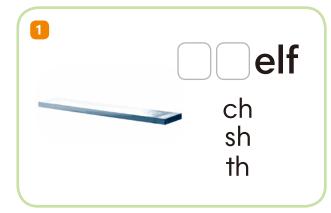

|    | Trace | and write ea | Name : |  |
|----|-------|--------------|--------|--|
| 1  |       | chick        |        |  |
| 2  |       | chin         |        |  |
| 3  |       | shelf        |        |  |
| 4  |       | shell        |        |  |
| 5  |       | ship         |        |  |
| 6  |       | shoes        |        |  |
| 7  | SHOP  | shop         |        |  |
| 8  | 3     | shore        |        |  |
| 9  |       | thick        |        |  |
| 10 |       | thin         |        |  |
| 11 | · S   | whale        |        |  |
| 12 |       | white        |        |  |