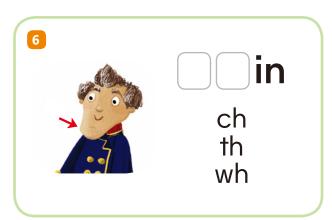

|   | Fill in the blanks | Name :                  |         |
|---|--------------------|-------------------------|---------|
| 0 |                    | He sees a               | •       |
| 2 |                    | She has a               | _ nose. |
| 3 |                    | He has big              |         |
| 4 | SNOP               | Who is the woman at the | ?       |
| 5 |                    | Who is the boy on the   | ?       |
|   | shoes              | shop shore thin         | whale   |