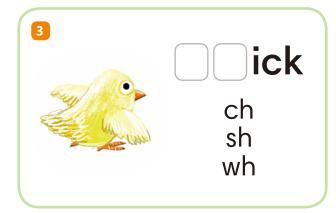

|    | Trace | and write ea | Name : |  |
|----|-------|--------------|--------|--|
| 1  |       | chick        |        |  |
| 2  |       | chin         |        |  |
| 3  |       | shelf        |        |  |
| 4  |       | shell        |        |  |
| 5  |       | ship         |        |  |
| 6  |       | shoes        |        |  |
| 7  | SHOP  | shop         |        |  |
| 8  | 3     | shore        |        |  |
| 9  |       | thick        |        |  |
| 10 |       | thin         |        |  |
| 11 | · S   | whale        |        |  |
| 12 |       | white        |        |  |