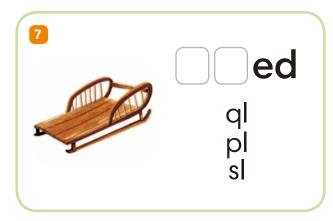

|    | Trace o | and write ead | Name : |  |  |  |
|----|---------|---------------|--------|--|--|--|
| 1  |         | black         |        |  |  |  |
| 2  |         | blue          |        |  |  |  |
| 3  |         | closet        |        |  |  |  |
| 4  | 22.3    | clue          |        |  |  |  |
| 5  |         | flute         |        |  |  |  |
| 6  |         | glass         |        |  |  |  |
| 7  | XIII    | glove         |        |  |  |  |
| 8  | 1       | plane         |        |  |  |  |
| 9  |         | plate         |        |  |  |  |
| 10 |         | sled          |        |  |  |  |