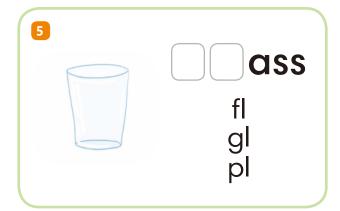

|    | Trace o | and write ead | Name : |  |  |  |
|----|---------|---------------|--------|--|--|--|
| 1  |         | black         |        |  |  |  |
| 2  |         | blue          |        |  |  |  |
| 3  |         | closet        |        |  |  |  |
| 4  | 22.3    | clue          |        |  |  |  |
| 5  |         | flute         |        |  |  |  |
| 6  |         | glass         |        |  |  |  |
| 7  | XIII    | glove         |        |  |  |  |
| 8  | 1       | plane         |        |  |  |  |
| 9  |         | plate         |        |  |  |  |
| 10 |         | sled          |        |  |  |  |