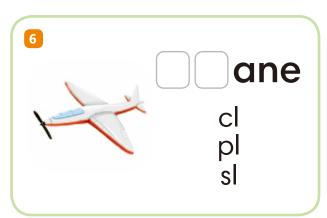

|    | Trace o | and write ead | Name : |  |  |  |
|----|---------|---------------|--------|--|--|--|
| 1  |         | black         |        |  |  |  |
| 2  |         | blue          |        |  |  |  |
| 3  |         | closet        |        |  |  |  |
| 4  | 22.3    | clue          |        |  |  |  |
| 5  |         | flute         |        |  |  |  |
| 6  |         | glass         |        |  |  |  |
| 7  | XIII    | glove         |        |  |  |  |
| 8  | 1       | plane         |        |  |  |  |
| 9  |         | plate         |        |  |  |  |
| 10 |         | sled          |        |  |  |  |