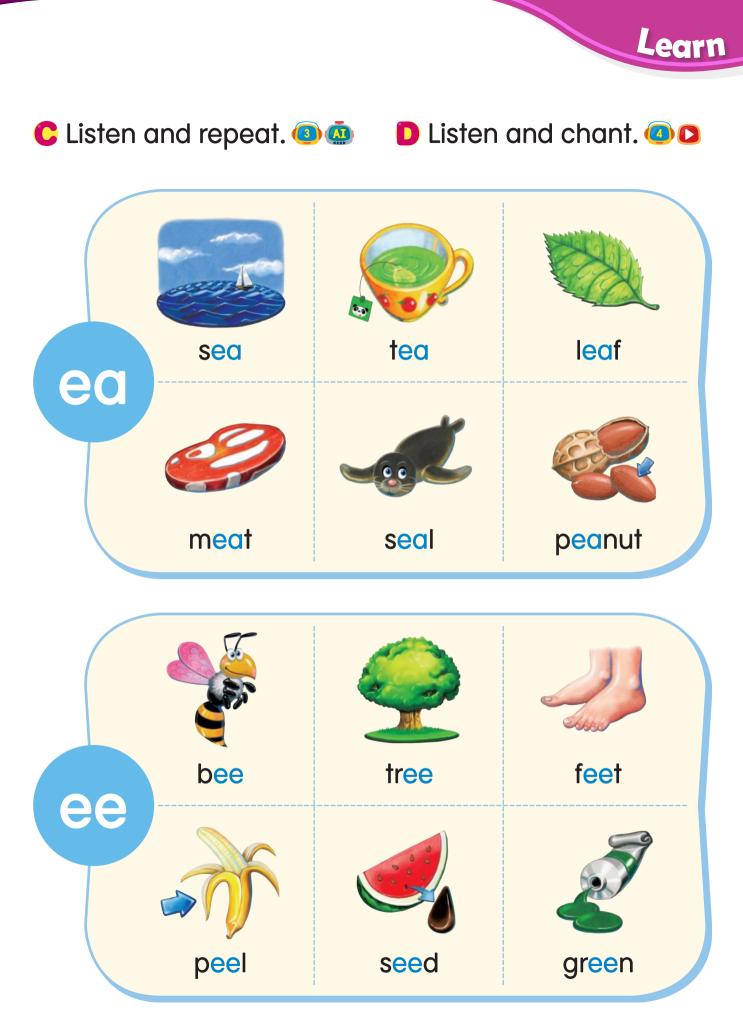

## Story

10

🖲 Read along. 🙆 🗅

The kid sits in the tree. The kid has green tea. "Yum," says the kid.

The bee sits on a branch. The bee has a peanut. "Yum," says the bee.

The seal sits on a rock. The seal sees meat. "Yuck," says the seal.