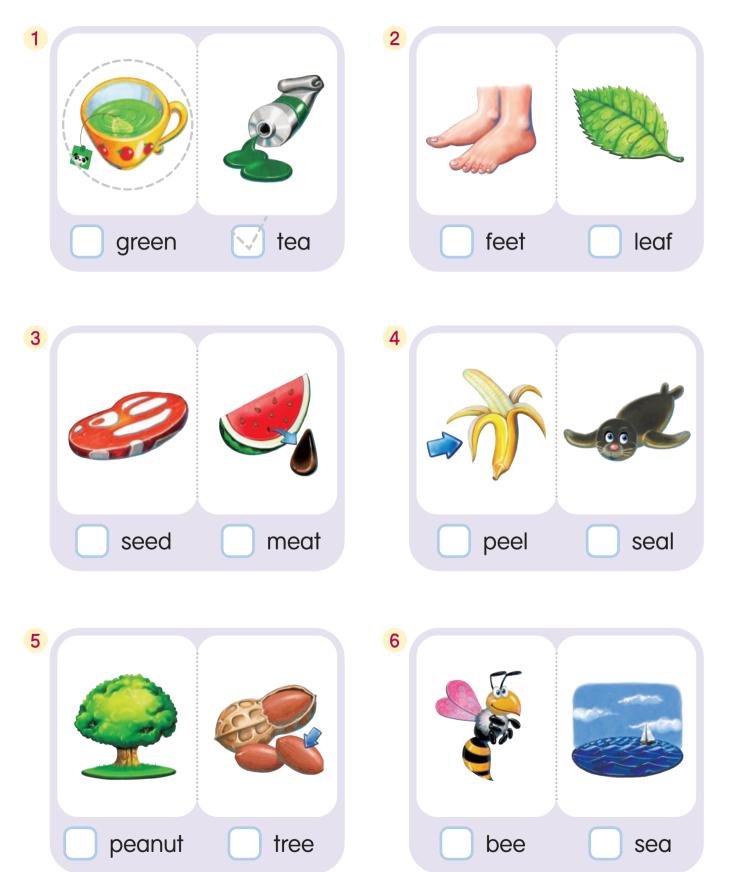

## B Choose and write.

|   | tea | bee | peel        | sea       | leaf      |        |
|---|-----|-----|-------------|-----------|-----------|--------|
| 1 |     | The | man paint   | sa        |           |        |
| 2 |     | A   |             | is on a r | ose.      |        |
| 3 |     | The | banana      |           | is on the | plate. |
| 4 |     | The | king drinks | s green   |           |        |
| 5 |     | The | whale swir  | ns in the |           | •      |