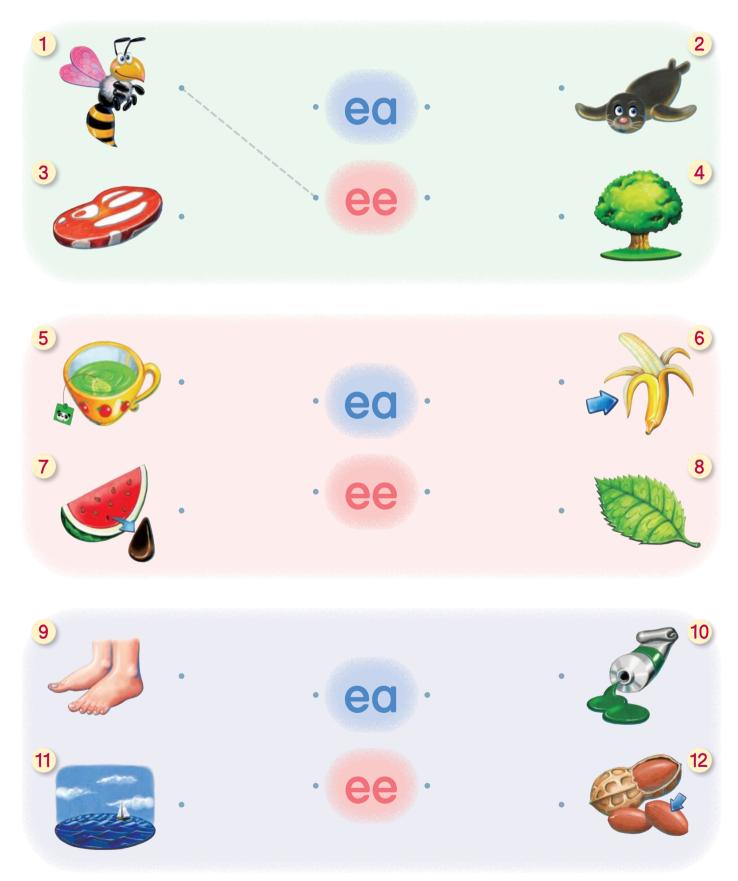

# Contents









#### A Look and match.





#### 🛕 Listen and circle. Then check. 💿





## B Choose and write.

|   | tea | bee | peel        | sea       | leaf      |        |
|---|-----|-----|-------------|-----------|-----------|--------|
| 1 |     | The | man paint   | sa        |           |        |
| 2 |     | A   |             | is on a r | ose.      |        |
| 3 |     | The | banana      |           | is on the | plate. |
| 4 |     | The | king drinks | s green   |           |        |
| 5 |     | The | whale swir  | ns in the |           | •      |

## Story

10

🖲 Read along. 🙆 🗅

The kid sits in the tree. The kid has green tea. "Yum," says the kid.

The bee sits on a branch. The bee has a peanut. "Yum," says the bee.

The seal sits on a rock. The seal sees meat. "Yuck," says the seal.

11

a has in on says the