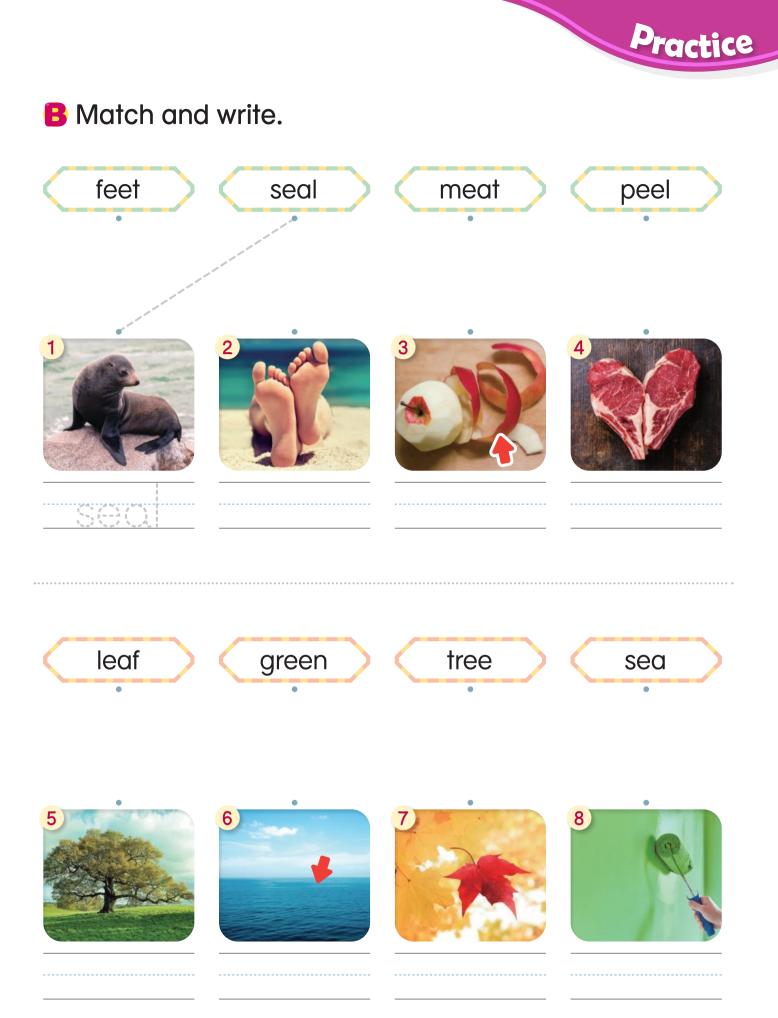

## B Choose and write.

|   | tea | bee | peel        | sea       | leaf      |        |
|---|-----|-----|-------------|-----------|-----------|--------|
| 1 |     | The | man paint   | sa        |           |        |
| 2 |     | A   |             | is on a r | ose.      |        |
| 3 |     | The | banana      |           | is on the | plate. |
| 4 |     | The | king drinks | s green   |           |        |
| 5 |     | The | whale swir  | ns in the |           | •      |