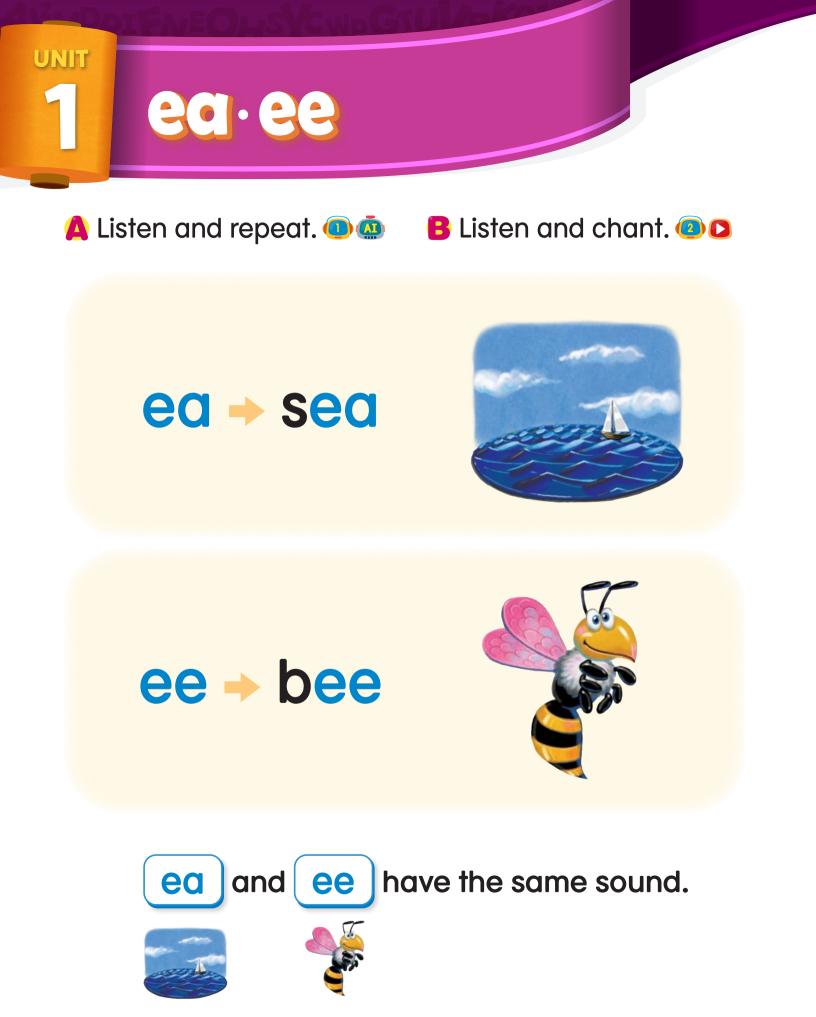

# Contents









#### A Look and match.





#### 🛕 Listen and circle. Then check. 💿





## B Choose and write.

|   | tea | bee | peel        | sea       | leaf      |        |
|---|-----|-----|-------------|-----------|-----------|--------|
| 1 |     | The | man paint   | sa        |           |        |
| 2 |     | A   |             | is on a r | ose.      |        |
| 3 |     | The | banana      |           | is on the | plate. |
| 4 |     | The | king drinks | s green   |           |        |
| 5 |     | The | whale swir  | ns in the |           | •      |

## Story

10

🖲 Read along. 🙆 🗅

The kid sits in the tree. The kid has green tea. "Yum," says the kid.

The bee sits on a branch. The bee has a peanut. "Yum," says the bee.

The seal sits on a rock. The seal sees meat. "Yuck," says the seal.