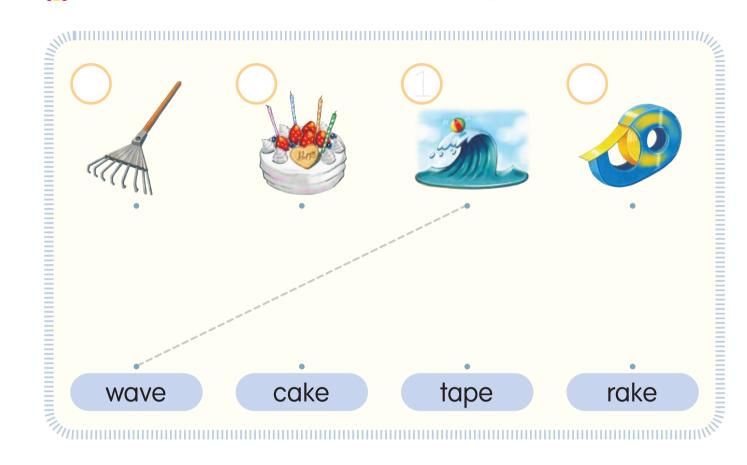

dive, five





Smart 3
Phonics
3rd EDITION



#### Long Vowel O

hose, nose, pose, rose hope, rope, note, vote



Challenge 76

Long Vowels

a·i·o·u

**Unit** 6 52

#### Long Vowel O

hole, mole, pole, sole dome, home, bone, cone



Review 2 68

Long Vowels
O·U

**Unit 7** 60

#### Long Vowel **U**

cube, tube, cute, mute dune, June, tune, mule



TEST 84

Long Vowels

a·i·o·u

94
Sight Words

95 Flashcards

# UNIT Long Vowel G

🛕 Listen and repeat. 💿 👜 📙 Listen and chant. 🐵 🗅





Step 1











Step 2



ake - bake



ake → cake



ake → lake













Step 1

$$a(p) \rightarrow a(p)e$$











Step 2



ape - cape



ape - tape



ave - cave



ave > wave







cape

# A Look and circle.









#### **B** Circle and write.













# 🛕 Listen and number. Then match. 💿





B Read and check.





Trace and write.