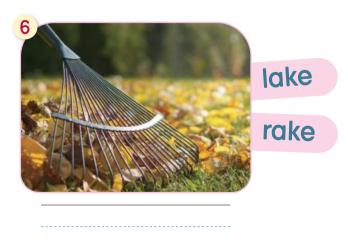

l i

hide, ride, pipe, wipe bite, kite, dive, five





Smart 3
Phonics
3rd EDITION



#### Long Vowel O

hose, nose, pose, rose hope, rope, note, vote



Challenge 76

Long Vowels

a·i·o·u

**Unit** 6 52

#### Long Vowel O

hole, mole, pole, sole dome, home, bone, cone



Review 2 68

Long Vowels
O·U

**Unit 7** 60

#### Long Vowel **U**

cube, tube, cute, mute dune, June, tune, mule



TEST 84

Long Vowels

a·i·o·u

94
Sight Words

95 Flashcards

# UNIT Long Vowel G

🛕 Listen and repeat. 💿 👜 📙 Listen and chant. 🐵 🗅





Step 1











Step 2



ake - bake



ake → cake



ake → lake













Step 1

$$a(p) \rightarrow a(p)e$$











Step 2



ape - cape



ape - tape



ave - cave



ave > wave







cape

# A Look and circle.









#### **B** Circle and write.













# 🛕 Listen and number. Then match. 💿





B Read and check.





Trace and write.