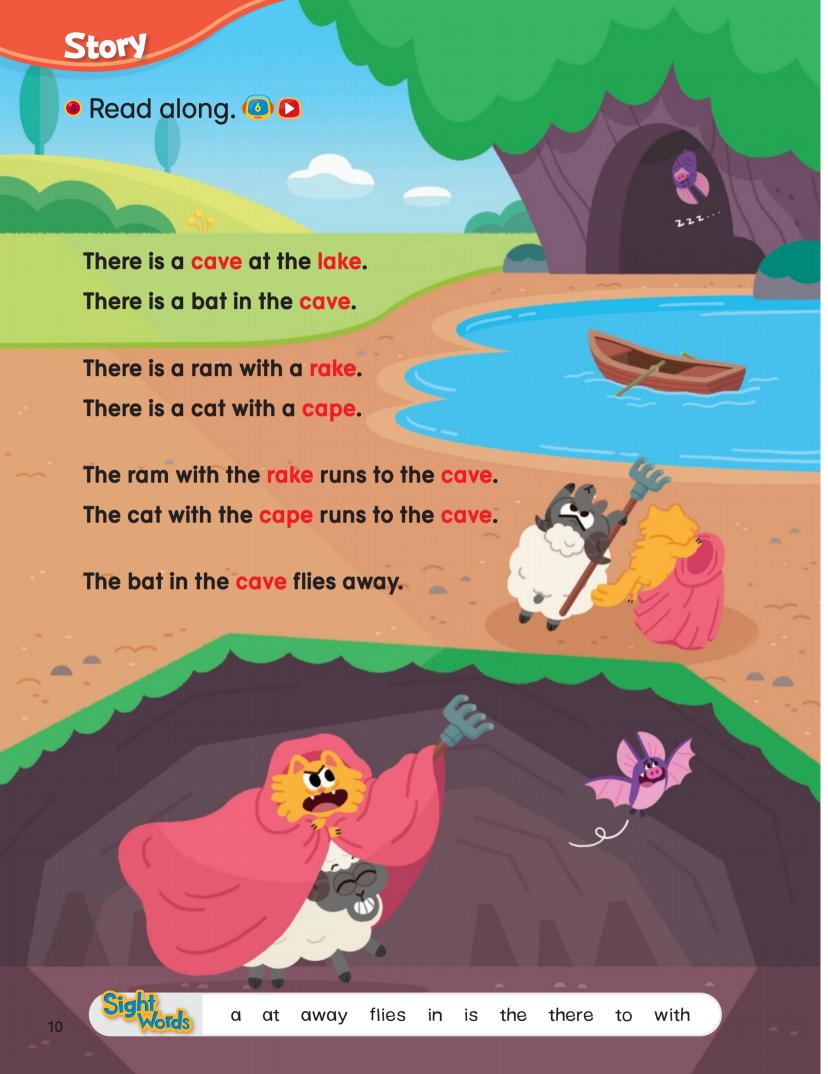

### Long Vowel Q

bake, cake, lake, rake cape, tape, cave, wave

Unit 2 12

$$a(p) \rightarrow a(p)e$$

Step 2

ape - cape

ape - tape

ave - cave

ave > wave

cape