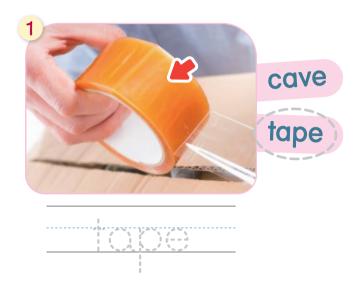

$$a(p) \rightarrow a(p)e$$

Step 2

ape - cape

ape - tape

ave - cave

ave > wave

cape