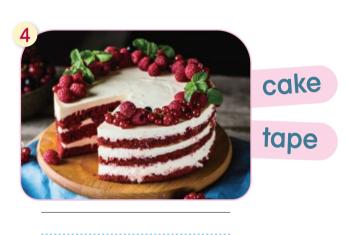

Vowel i

hide, ride, pipe, wipe bite, kite, dive, five





Smart 3
Phonics
3rd EDITION



#### Long Vowel O

hose, nose, pose, rose hope, rope, note, vote



Challenge 76

Long Vowels

a·i·o·u

**Unit** 6 52

#### Long Vowel O

hole, mole, pole, sole dome, home, bone, cone



Review 2 68

Long Vowels
O·U

**Unit 7** 60

#### Long Vowel **U**

cube, tube, cute, mute dune, June, tune, mule



TEST 84

Long Vowels

a·i·o·u

94
Sight Words

95 Flashcards

# UNIT Long Vowel G

🛕 Listen and repeat. 💿 👜 📙 Listen and chant. 🐵 🗅





Step 1











Step 2



ake - bake



ake → cake



ake → lake













Step 1

$$a(p) \rightarrow a(p)e$$











Step 2



ape - cape



ape - tape



ave - cave



ave > wave







cape

# A Look and circle.









#### **B** Circle and write.













# 🛕 Listen and number. Then match. 💿





B Read and check.





Trace and write.