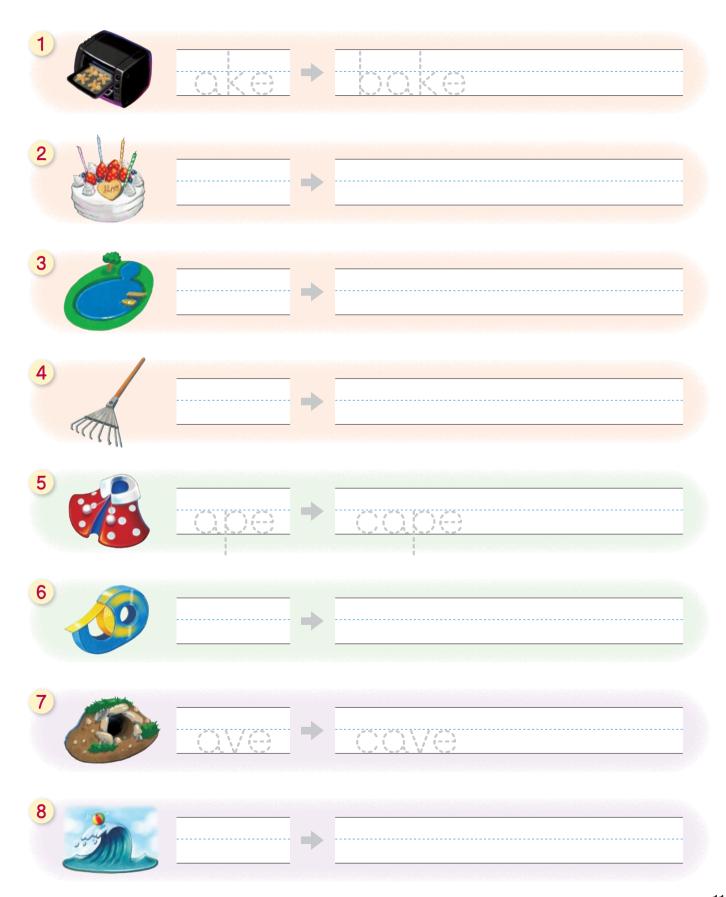

# UNIT Long Vowel G

🛕 Listen and repeat. 💿 👜 📙 Listen and chant. 🐵 🗅

Step 1

Step 2

ake - bake

ake → cake

ake → lake

Step 1

$$a(p) \rightarrow a(p)e$$

Step 2

ape - cape

ape - tape

ave - cave

ave > wave

cape