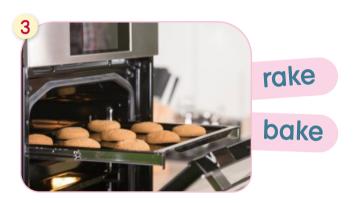

g Vowel i

hide, ride, pipe, wipe bite, kite, dive, five





Smart 3
Phonics
3rd EDITION



#### Long Vowel O

hose, nose, pose, rose hope, rope, note, vote



Challenge 76

Long Vowels

a·i·o·u

**Unit** 6 52

#### Long Vowel O

hole, mole, pole, sole dome, home, bone, cone



Review 2 68

Long Vowels
O·U

**Unit 7** 60

#### Long Vowel **U**

cube, tube, cute, mute dune, June, tune, mule



TEST 84

Long Vowels

a·i·o·u

94
Sight Words

95 Flashcards

# UNIT Long Vowel G

🛕 Listen and repeat. 💿 👜 📙 Listen and chant. 🐵 🗅





Step 1











Step 2



ake - bake



ake → cake



ake → lake













Step 1

$$a(p) \rightarrow a(p)e$$











Step 2



ape - cape



ape - tape



ave - cave



ave > wave







cape

# A Look and circle.









#### **B** Circle and write.













# 🛕 Listen and number. Then match. 💿





B Read and check.





Trace and write.