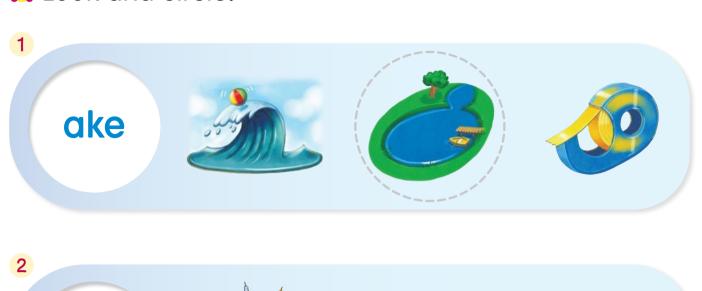

hike, lime, time



**Unit** (4) 28

# Long Vowel i

hide, ride, pipe, wipe bite, kite, dive, five





Smart 3
Phonics
3rd EDITION



#### Long Vowel O

hose, nose, pose, rose hope, rope, note, vote



Challenge 76

Long Vowels

a·i·o·u

**Unit** 6 52

#### Long Vowel O

hole, mole, pole, sole dome, home, bone, cone



Review 2 68

Long Vowels
O·U

**Unit 7** 60

#### Long Vowel **U**

cube, tube, cute, mute dune, June, tune, mule



TEST 84

Long Vowels

a·i·o·u

94
Sight Words

95 Flashcards

# UNIT Long Vowel G

🛕 Listen and repeat. 💿 👜 📙 Listen and chant. 🐵 🗅





Step 1











Step 2



ake - bake



ake → cake



ake → lake













Step 1

$$a(p) \rightarrow a(p)e$$











Step 2



ape - cape



ape - tape



ave - cave



ave > wave







cape

# A Look and circle.









#### **B** Circle and write.













# 🛕 Listen and number. Then match. 💿





B Read and check.





Trace and write.