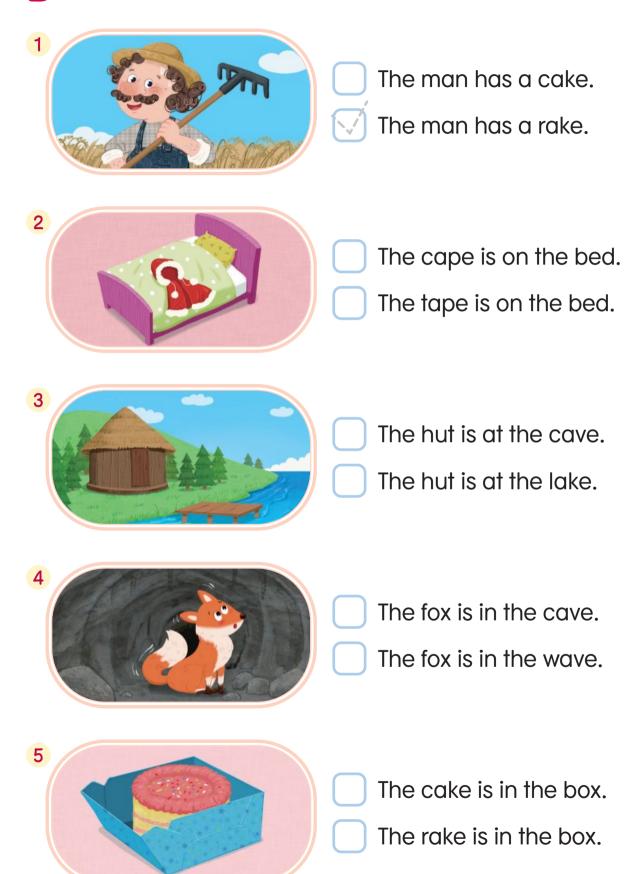

Phonics
3rd EDITION



#### Long Vowel O

hose, nose, pose, rose hope, rope, note, vote



Challenge 76

Long Vowels

a·i·o·u

**Unit** 6 52

#### Long Vowel O

hole, mole, pole, sole dome, home, bone, cone



Review 2 68

Long Vowels
O·U

**Unit 7** 60

#### Long Vowel **U**

cube, tube, cute, mute dune, June, tune, mule



TEST 84

Long Vowels

a·i·o·u

94
Sight Words

95 Flashcards

# UNIT Long Vowel G

🛕 Listen and repeat. 💿 👜 📙 Listen and chant. 🐵 🗅





Step 1











Step 2



ake - bake



ake → cake



ake → lake













Step 1

$$a(p) \rightarrow a(p)e$$











Step 2



ape - cape



ape - tape



ave - cave



ave > wave







cape

# A Look and circle.









#### **B** Circle and write.













# 🛕 Listen and number. Then match. 💿





B Read and check.





Trace and write.