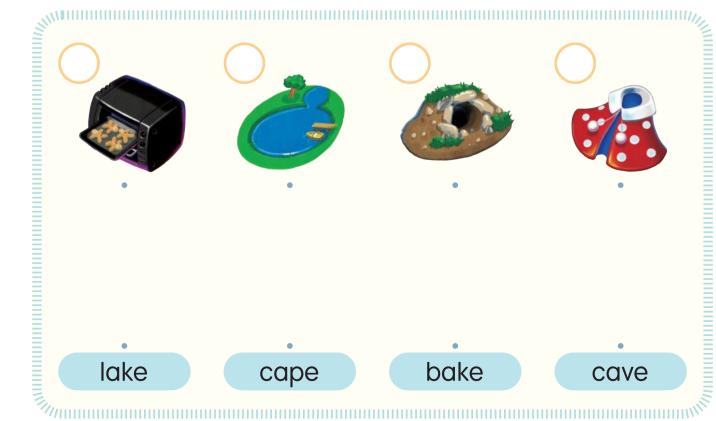

ve, five





Smart 3
Phonics
3rd EDITION



#### Long Vowel O

hose, nose, pose, rose hope, rope, note, vote



Challenge 76

Long Vowels

a·i·o·u

**Unit** 6 52

#### Long Vowel O

hole, mole, pole, sole dome, home, bone, cone



Review 2 68

Long Vowels
O·U

**Unit 7** 60

#### Long Vowel **U**

cube, tube, cute, mute dune, June, tune, mule



TEST 84

Long Vowels

a·i·o·u

94
Sight Words

95 Flashcards

# UNIT Long Vowel G

🛕 Listen and repeat. 💿 👜 📙 Listen and chant. 🐵 🗅





Step 1











Step 2



ake - bake



ake → cake



ake → lake













Step 1

$$a(p) \rightarrow a(p)e$$











Step 2



ape - cape



ape - tape



ave - cave



ave > wave







cape

# A Look and circle.









#### **B** Circle and write.













# 🛕 Listen and number. Then match. 💿





B Read and check.





Trace and write.